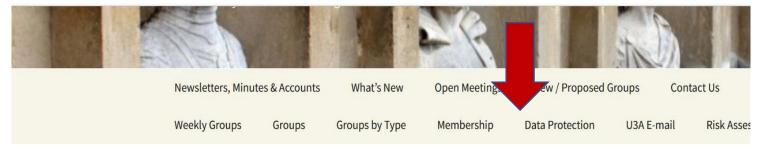

## Follow The Link To Existing Members Login:

### Existing Members Login

Existing members can login to see and amend their personal details.

You will receive an email from the membership secretary giving your user name, alternatively you may use your membership number.