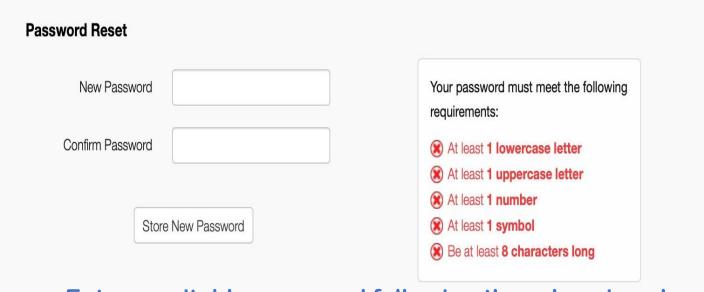

# The Password Set/Reset Screen – follow link in email from Membership Secretary – check Spam folder if not arrived:

Your password must meet the following requirements:

At least 1 lowercase letter

At least 1 uppercase letter

At least 1 number

At least 1 symbol

Be at least 8 characters long

Enter a suitable password following the rules given here – they will all turn green with a tick when correct. Don't forget to Save the Password.