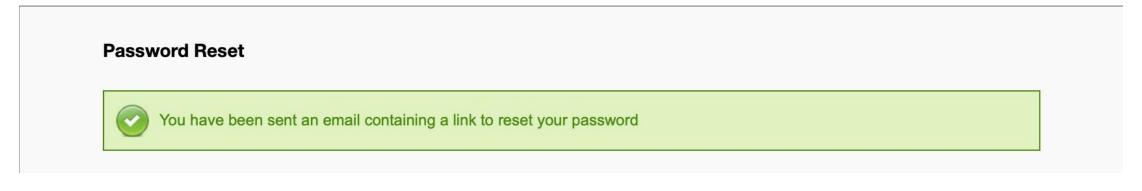

**Next:** If you are logging in for <u>the first time</u>, enter your User Name and click on "Create/Reset Password". You will receive an email with a reset link. Follow the link to set up or change your password: