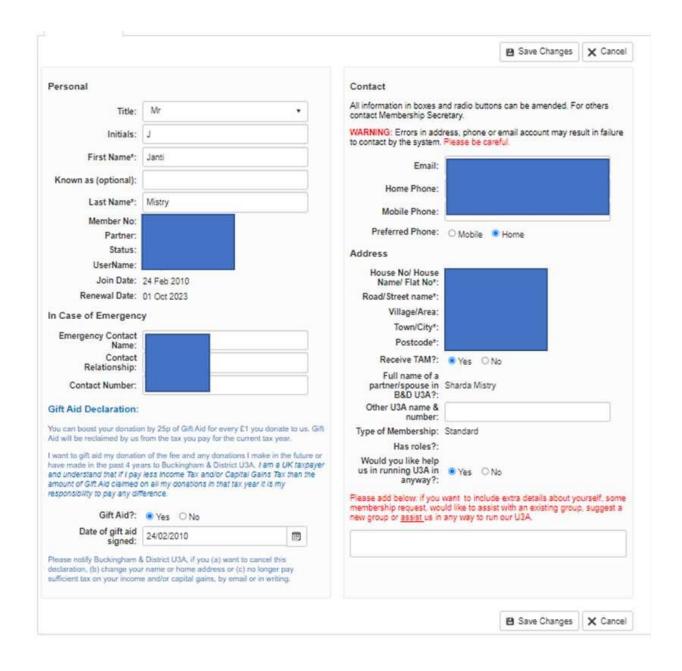

# **Profile Page**

- Please check your profile information is correct.
- You can make amendments as necessary, then click on Save Changes.
- If anything changes later, you can update the details as necessary.
- You are also requested to add Emergency Contact information here.