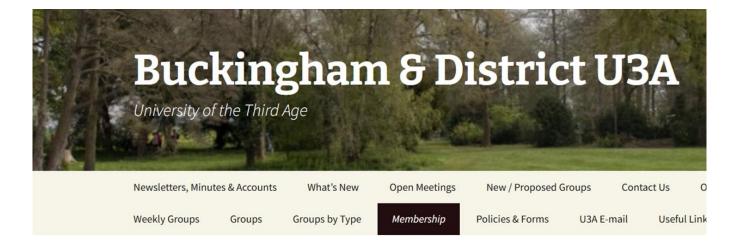

# How to Log in to Buckingham U3A Membership System:

In your browser go to

<u>Buckinghamu3a.org.uk</u> and
click on the Membership
Page - then on Existing
Members Login:

### Membership