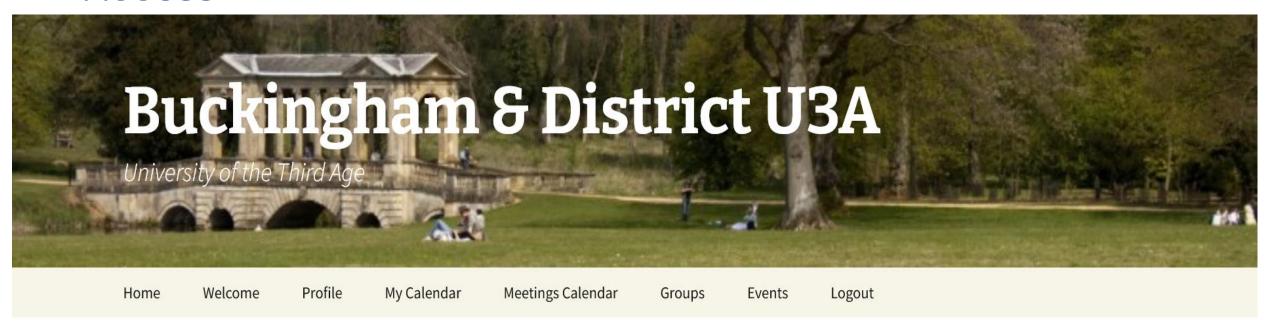

# Logged In Screen: Menu Items Now Visible for you to Access

Please click here if you want to logout.

## Menu Items List:

- ➤ Home return to BU3A website this keeps you logged in to the membership site – please don't forget to go back and log out.
- Welcome access to a Welcome Letter with useful information.
- Profile your personal profile please check and make sure it's up to date. You can add emergency contact details too.
- My Calendar this is your personal calendar which will show which groups you are in, with date/times of meetings.

It will update automatically each month.

- ➤ Meetings Calendar this shows all the general U3A activities, and the groups with their meeting days/times.
- ➢ Groups listing of all groups with details and contact information for each of them. The categories tab includes new/proposed groups, and groups by type, and day/times of the meetings. If you are interested in joining a group, you can email the leader.
- ➤ Events –the Open Meetings are listed here, and there are other sections for Group Meetings etc. Note: you will need to be one of the group members to attend a specific Group event.
- Logout self-explanatory please remember to log out when you have finished.